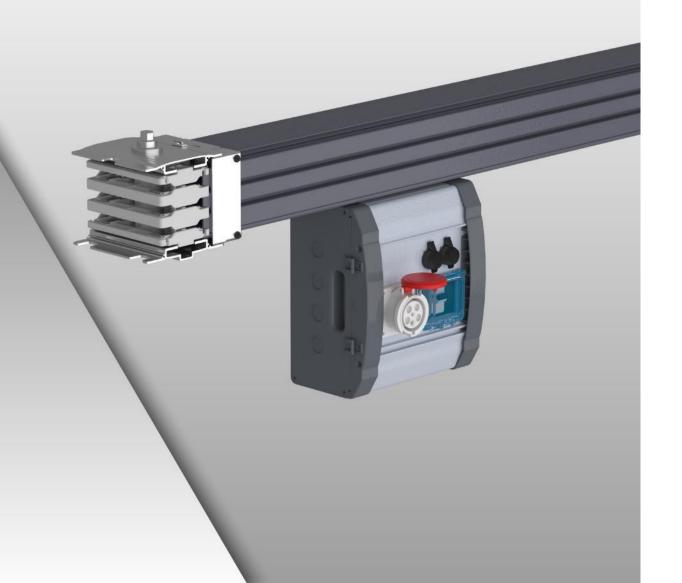

# KX Power Busway - Enclosure Design

#### KX POWER BUSWAY

Indoor Busway Systems 400A to 6000A

- UL 857 Listed
- Compact busway structure design to ensure optimal heat dissipation
- Efficient use of light weight raw materials
- KX Busway is designed as a continuous compact system including the plug-in tap off points
- It is easy to handle and install. Reducing labor cost and installation time
- Coated with paint to achieve the highest durability against UV light and corrosion. RAL paint codes available on request
- IP 55/65/67 rated

# KX Power Busway – Tap-off Boxes

- Patiented Locking Arm
- Easy and reliable installation
- Absolute safety solution
- Ground make, ground break arrangement

Side plates locking mechanisms on both sides; eliminates cable weight forces on the box which may cause contacts to pull back from the busway