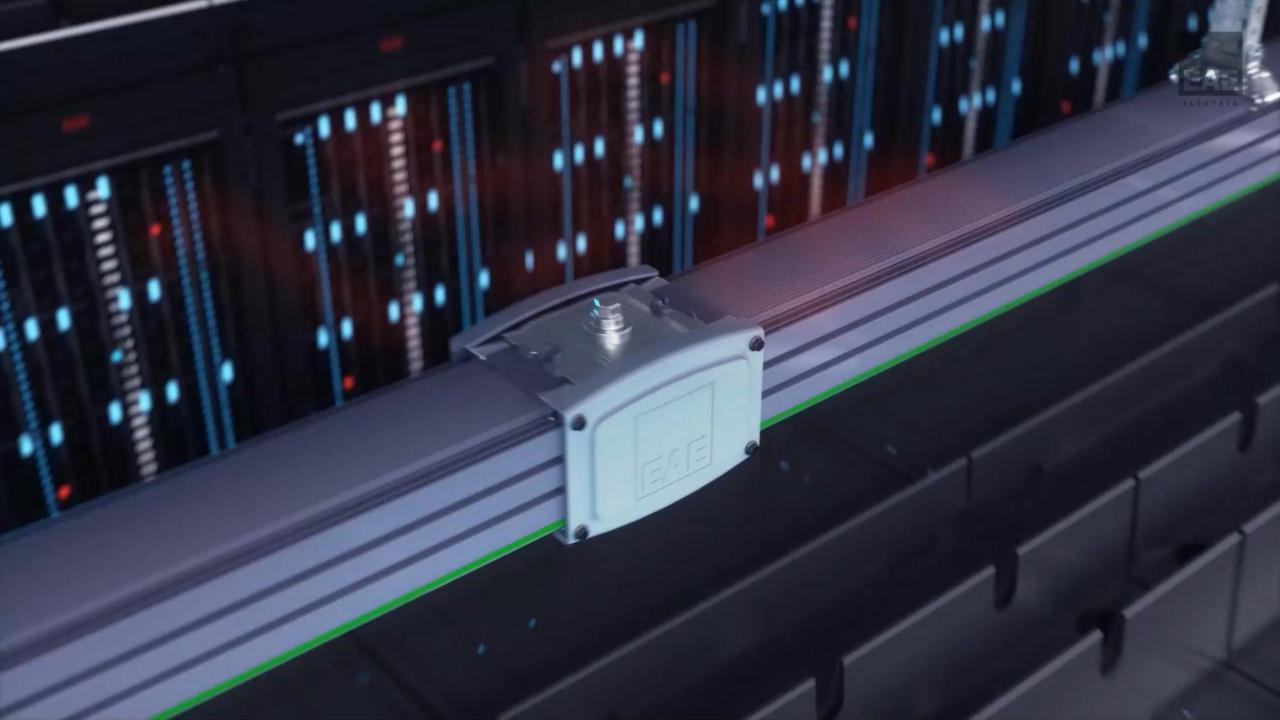

# Data Hall Busway

#### KD DATA RACK BUSWAY

Data Center – Data Hall Busway Systems 160A to 800A

- Plug-n-play anywhere along the bar
- Protected Tap-Off Contacts
- Tap-Off contacts with heat cycle testing
- Al and Cu conductor options
- Safe Alignment mechanism ensures correct installation and operation
- Special interlock mechanism enabling to carry the weight of the plug-in box and cables by the busway housing
- Up to 6 conductor option
- IP23D protection