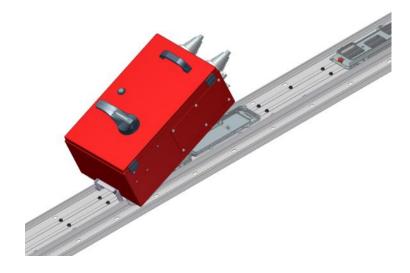

# KX Power Busway – Tap-off Boxes

- Patiented Locking Arm
- Easy and reliable installation
- Absolute safety solution
- Ground make, ground break arrangement

Side plates locking mechanisms on both sides; eliminates cable weight forces on the box which may cause contacts to pull back from the busway