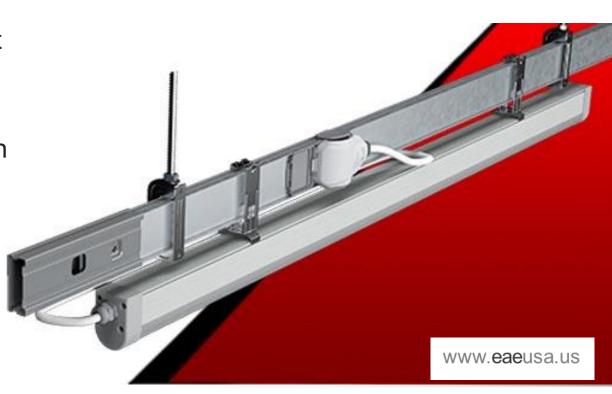

# New to US Market-Lighting Busway

# **KY Lighting Busway**

Plug and Play Lighting Busway

- Snap together joints for low labor savings
- In use with standard All thread, can support LED fixtures directly
- EM/DIM circuits available
- Tap plugs can be wired in pre-fab shop or in the field
- 40amp / 25 amp systems
- Ideal for Non-Architectural Warehouse,
  Data Center, Production Facility