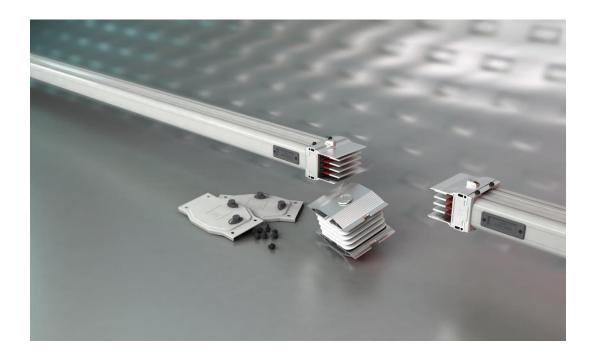

#### KX POWER BUSWAY

Indoor Busway Systems 400A to 6000A

- UL 857 Listed
- Compact busway structure design to ensure optimal heat dissipation
- Efficient use of light weight raw materials
- KX Busway is designed as a continuous compact system including the plug-in tap off points
- It is easy to handle and install. Reducing labor cost and installation time
- Coated with paint to achieve the highest durability against UV light and corrosion. RAL paint codes available on request
- IP 55/65/67 rated