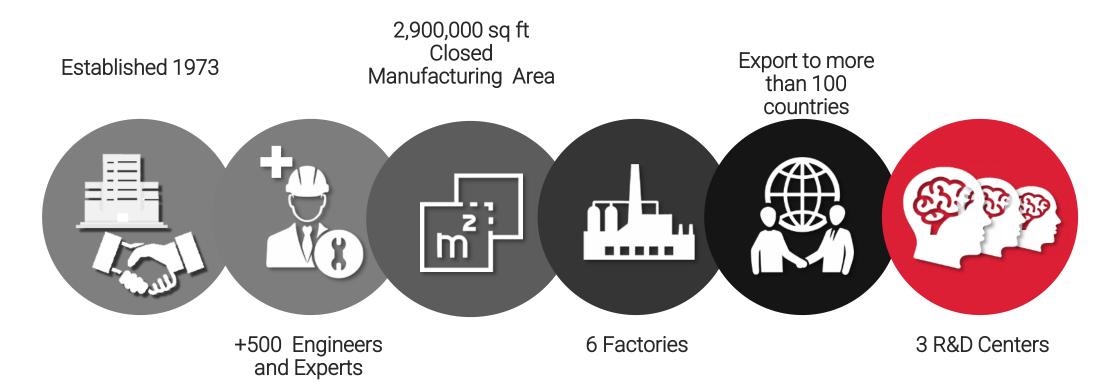

#### **Experience**

Manufacturing busway systems since 1973

Exporting to 100 countries with more than 30,000 global references

Wide range of busway systems

Expertise in design, site measurement, installation, supervision, and testing