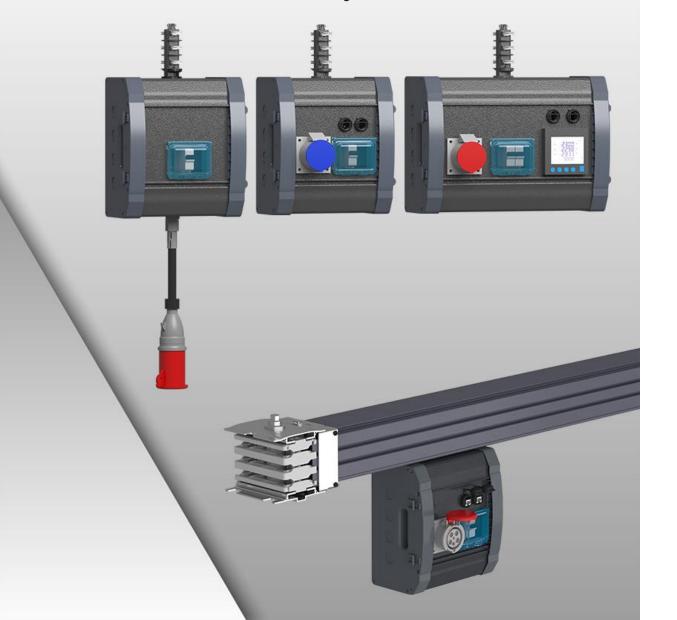

# **TAP-OFF Units**

- KD Plug-in 125 A
- Aluminum Case
- Vendor Neutral Components
- Customization with different setups of MCB, SPD, RCCB, Power Meters, Energy Analyzers, Current Transformers
- Safe Locking Mechanism