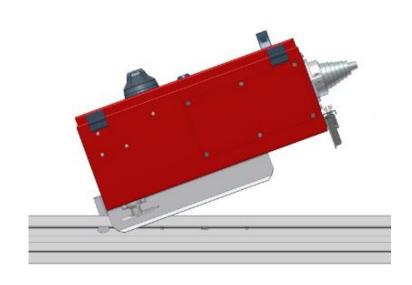

# KX Power Busway – Tap-off Boxes

- Patiented Locking Arm
- Easy and reliable installation
- Absolute safety solution
- Ground make, ground break arrangement

Side plates locking mechanisms on both sides; eliminates cable weight forces on the box which may cause contacts to pull back from the busway