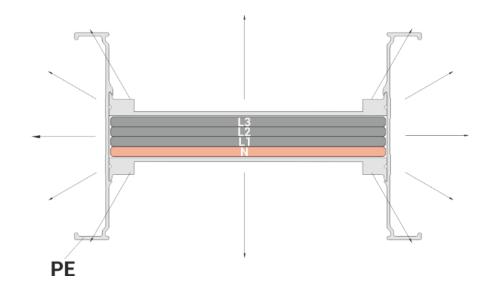

# KX Power Busway - Enclosure Design

#### KX POWER BUSWAY

Indoor Busway Systems 400A to 6000A

- UL 857 Listed
- Compact busway structure design to ensure optimal heat dissipation
- Efficient use of light weight raw materials
- KX Busway is designed as a continuous compact system including the plug-in tap off points
- It is easy to handle and install. Reducing labor cost and installation time
- Coated with paint to achieve the highest durability against UV light and corrosion. RAL paint codes available on request
- IP 55/65/67 rated

# KX Power Busway – Tap-off Boxes

- Patiented Locking Arm
- Easy and reliable installation
- Absolute safety solution
- Ground make, ground break arrangement

Side plates locking mechanisms on both sides; eliminates cable weight forces on the box which may cause contacts to pull back from the busway