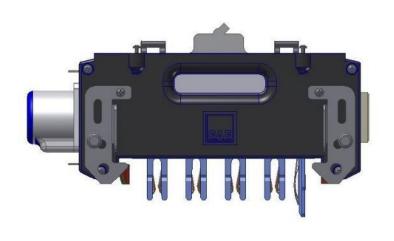

# KX Power Busway – Tap-off Boxes

- Patiented Locking Arm
- Easy and reliable installation
- Absolute safety solution
- Ground make, ground break arrangement

Side plates locking mechanisms on both sides; eliminates cable weight forces on the box which may cause contacts to pull back from the busway