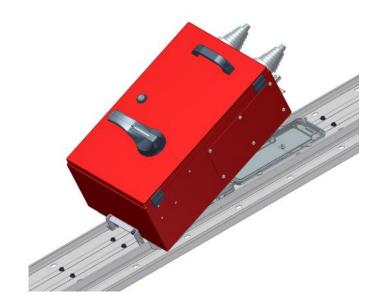

# KX Power Busway – Tap-off Boxes

- Patiented Locking Arm
- Easy and reliable installation
- Absolute safety solution
- Ground make, ground break arrangement

Side plates locking mechanisms on both sides; eliminates cable weight forces on the box which may cause contacts to pull back from the busway